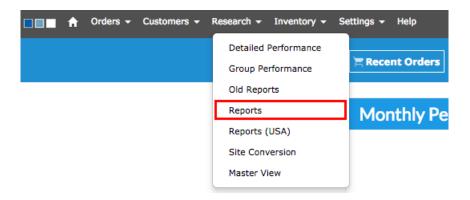

When you first log in to your Control Panel, your Monthly Performance Snapshot is the homepage, a.k.a the Dashboard. The colored infographs populate from your reports page data.

To see all of the reports we offer beyond those displayed on your Control Panel Dashboard, go to Research > Reports or click Reports next to Search Orders. Make sure your website URL is selected in the top right of the Control Panel.

Research > Reports:

Reports next to Search Orders:

| 🔲 🔳 🔒 Orde | ers 👻 Customers 👻 | Research - Inver | itory <del>+</del> Settings <del>+</del> | Help      |               |        |              |  |
|------------|-------------------|------------------|------------------------------------------|-----------|---------------|--------|--------------|--|
|            |                   |                  | Rece                                     | nt Orders | Search Orders | 🔳 News | ulli Reports |  |