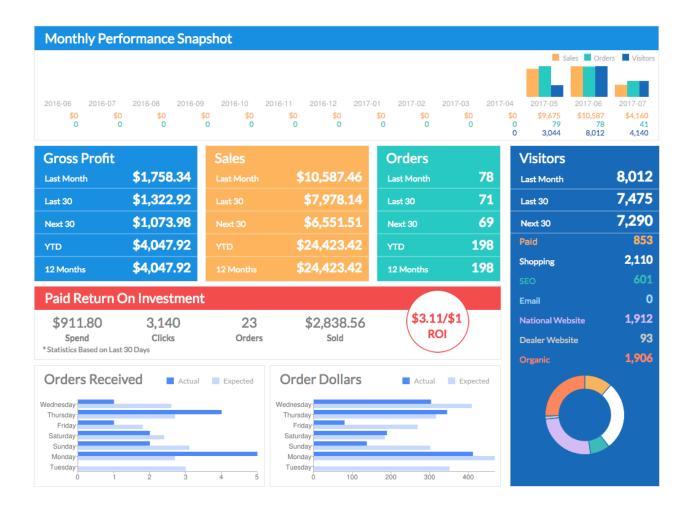

When you first log in to your Control Panel, your Monthly Performance Snapshot is the homepage, a.k.a the Dashboard. The colored infographs populate from your reports page data.

To see all of the reports we offer beyond those displayed on your Control Panel Dashboard, go to Research > Reports or click Reports next to Search Orders. Make sure your website URL is selected in the top right of the Control Panel.