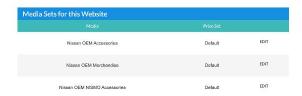

First, navigate to the Control Panel homepage. From there, open the **Settings** dropdown and click **Pricing.** This will take you to a page displaying two sections: **Media Sets** and **Price Sets.** 

The **Media Sets** section refers to catalogs of parts featured on your site. There can be multiple catalogs displayed here.

The **Price Sets** section is used for adding a new price set to a catalog, and this is where you'll go to change a price set for your store.