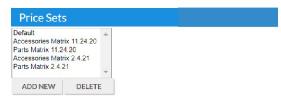

The **Media Sets** section refers to catalogs of parts featured on your site. There can be multiple catalogs displayed here.

The **Price Sets** section is used for adding a new price set to a catalog, and this is where you'll go to change a price set for your store.

To change a price set, just click the "Add New" button below the Price Set box. This will populate another box just to the right where you can enter a title for the new price set.

When naming a new price set, we suggest naming it after the pricing you're going to be implementing with it followed by the date it was implemented. For example, if you want the new price set to be cost + 25%, you would name the price set "Cost Plus 25% - [date]."