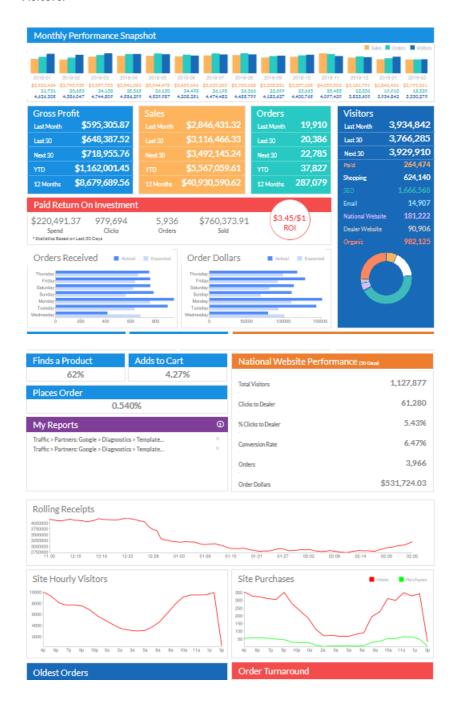

## **Measuring Success**

Last Modified on 03/31/2023 3:45 pm EDT

Gross Profit and Sales Volume are significant indicators of a well-performing business. The SimplePart Control Panel makes it simple to track metrics important to you, while offering additional performance reporting to help monitor the success of your online store.

In the SimplePart Control Panel, up-to-date numbers for both Profit and Volume can be easily found. You'll also see many other essential statistics to track your progress, such as Conversion Rate, Return on Ad Spend, and Total Visitors.

The Control Panel screen makes it easy to view these metrics. The reports available to you help keep track of a number of factors on a weekly, monthly, and yearly basis so you can accurately gauge the success of your online site.

In the middle of your Control Panel landing page, the Return on Investment (ROI) for your business' ad spend budget is prominently displayed. This number will update daily (showing the rolling 30-day average). Your target ROI will depend on your individual business goals.

Within the Reports section of the Control Panel, there are four main reports we recommend frequently checking. The first two are Paid Performance by Week and Paid Performance by Month.

These reports track Cart Conversion Rate, Average Basket, and Orders per Day, in addition to other metrics, on a weekly and monthly basis. If you're taking advantage of SimplePart's marketing features, you'll find these especially helpful.

If you'd like to see an overall view of how your e-commerce business is doing, glance overGross Profit by Week and Gross Profit by Month. On these reports, you'll see Gross Profit per Order, Visitors per Day, Total Gross Profit, and multiple other performance indicators.

Tracking these numbers can give you a substantial look at the performance of your website and let you know which areas (such as Conversion Rate) need your attention.

|           |      | Gross Profit: Gross Profit by Week |          |         |          |        |               |              |               |           |           |           |               |          |              |              |
|-----------|------|------------------------------------|----------|---------|----------|--------|---------------|--------------|---------------|-----------|-----------|-----------|---------------|----------|--------------|--------------|
| FirstDay  | Days | Orders                             | Visitors | V / day | Cart C/R | C/R    | Parts         | Shipping     | Total P+S     | Basket    | Parts GP% | Total GP% | Total GP      | GP/Order | Ads          | Other        |
| 019-02-24 | 5    | 4,275                              | 683,943  | 136,788 | 4.46 %   | 0.63 % | \$ 620,066.27 | \$ 79,925.50 | \$ 699,991,77 | \$ 163.74 | 16.32 %   | 19.82 %   | \$ 138,747.09 | \$ 32.46 | \$ 40,910.44 | \$ 25,640.81 |
| 019-02-17 | 7    | 5,363                              | 909,646  | 129,949 | 4.38 %   | 0.59 % | \$ 731,782.68 | \$ 90,250.72 | \$ 822,033.40 | \$ 153.28 | 18.68 %   | 20.69 %   | \$ 170,094.05 | \$ 31.72 | \$ 56,017.24 | \$ 21,778.69 |
| 019-02-10 | 7    | 4,584                              | 848,776  | 121,253 | 4.26 %   | 0.54 % | \$ 599,277.54 | \$ 67,381.58 | \$ 666,659.12 | \$ 145.43 | 20.38 %   | 21.93 %   | \$ 146,231.41 | \$ 31.90 | \$ 51,779.76 | \$ 6,739.04  |
| 19-02-03  | 7    | 4,219                              | 808,901  | 115,557 | 4.28 %   | 0.52 % | \$ 552,042.40 | \$ 61,569.29 | \$ 613,611.69 | \$ 145,44 | 20.35 %   | 21.69 %   | \$ 133,122,74 | \$ 31.55 | \$ 47,625.30 | \$ 908.25    |
| 19-01-27  | 7    | 4,111                              | 837,463  | 119,637 | 4.05 %   | 0.49 % | \$ 549,637.51 | \$ 58,437.58 | \$ 608,075.09 | \$ 147.91 | 20.05 %   | 21.11 %   | \$ 128,395.01 | \$ 31.23 | \$ 44,890.10 | \$ 1,185.94  |
| 019-01-20 | 7    | 4,110                              | 855,713  | 122,244 | 4.09 %   | 0.48 % | \$ 531,666.54 | \$ 59,221.68 | \$ 590,888.22 | \$ 143.77 | 20.04 %   | 21.17 %   | \$ 125,105.36 | \$ 30.44 | \$ 52,883.12 | \$ 1,559.81  |
| 19-01-13  | 7    | 4,489                              | 875,613  | 125,087 | 4.19 %   | 0.51 % | \$ 559,826,64 | \$ 65,208,51 | \$ 625,035,15 | \$ 139.24 | 20,23 %   | 21.79 %   | \$ 136,202,58 | \$ 30,34 | \$ 60,763,68 | \$ 1,306,19  |
| 19-01-06  | 7    | 4,703                              | 886,405  | 126,629 | 4.20 %   | 0.53 % | \$ 547,005.31 | \$ 68,499.79 | \$ 615,505.10 | \$ 130.87 | 19.84 %   | 21.62 %   | \$ 133,075.54 | \$ 28.30 | \$ 49,347.32 | \$ 1,042.29  |
| 19-01-01  | 5    | 3,608                              | 636,243  | 127,248 | 4.36 %   | 0.57 % | \$ 443,712.31 | \$ 51,965.86 | \$ 495,678.17 | \$ 137.38 | 20.09 %   | 21.53 %   | \$ 106,733.72 | \$ 29.58 | \$ 39,629.94 | \$ 469.01    |
| 18-12-30  | 2    | 1,222                              | 209,454  | 104,727 | 4,47 %   | 0.58 % | \$ 142,751.28 | \$ 18,055,12 | \$ 160,806,40 | \$ 131.59 | 19,62 %   | 21.05 %   | \$ 33,854,57  | \$ 27,70 | \$ 11,432,49 | \$ 553,35    |
| 18-12-23  | 7    | 4,248                              | 766,214  | 109,459 | 4.33 %   | 0.55 % | \$ 513,413.80 | \$ 59,913.11 | \$ 573,326.91 | \$ 134.96 | 18.49 %   | 20.22 %   | \$ 115,947.90 | \$ 27.29 | \$ 45,018.91 | \$ 2,168.08  |
| 018-12-16 | 7    | 5.072                              | 892 514  | 127 502 | 4 23 %   | 0.57 % | \$ 630 820 84 | £ 72 357 38  | 6 703 178 22  | 4 138 64  | 19 27 %   | 20 79 %   | \$ 146 170 33 | 6 28 82  | 6 54 235 57  | \$ 2 283 71  |